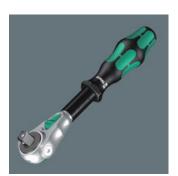

Zyklop ratchet with 3/8" drive. The fine toothing with 72 teeth allows for a low return angle of 5°. The ratchet head swivels freely and can be locked in any position using the slide switch on both sides. Unproblematic working with plenty of hand space even in very narrow or difficult-to-reach installation situations. The pre-defined positions at 0°, 15° and 90° to the left and right guarantee safe working without the ratchet head slipping. In the 0° position, the ratchet with adapter and bit can be used like a conventional screwdriver. The flywheel design helps accelerate the screwdriving process. The rotationally symmetrical design of the Kraftform handle and the fast-rotating sleeve support rapid turning. Thanks to the shape of the Kraftform handle being perfectly adapted to the hand, hand injuries such as blisters and calluses are avoided. The hard materials used for the handle guarantee quick hand switching without the risk of the skin "sticking" to the handle. The softer, "non-slip" zones offer transmission of high forces without loss. For 3/8" square head socket wrench inserts as well as 3/8" connectors with square head drive, with ball lock.

## **Pivots freely**

The ratchet head pivots freely and can be locked into any defined position by using the slide switch that is positioned on either side. It is even possible to work in very confined and difficult-to-access areas with enhanced hand clearance. The predefined locking at 0°, 15° and 90°, both to the right and left, ensure safe working without any slipping of the ratchet head.

#### **Ball lock**

The ball lock holds the sockets and attachments securely, ensuring safe working. A changeover into any predefined position is completed by simply pressing the release button - this is even the case in the 90° position.