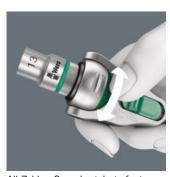

The Zyklop Speed Ratchet, 3/8"

**EAN:** 4013288128041 **Size:** 200x35x35 mm

Part number:05073261001Weight:329 gArticle number:8000 B SB SiSCountry of origin:CZ

Customs tariff 82041100

number:

- Fine-tooth design allows a small return angle of 5°
- Freely pivoting ratchet head, push button release and left/right switchover
- Flywheel design and easy-to-grip free-turning sleeve for very high working speeds
- The Wera Zyklop Speed ratchet combines the advantages of five different types of ratchet in one. And it is a really fast mover
- Can also be used as a screwdriver

# 8000 B SB Zyklop Speed Ratchet with 3/8" drive, 3/8" x 199 mm

The Zyklop Speed Ratchet, 3/8"