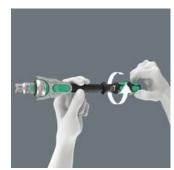

#### **Ball lock**

The ball lock holds the sockets and attachments securely, ensuring safe working. A changeover into any predefined position is completed by simply pressing the release button - this is even the case in the 90° position.