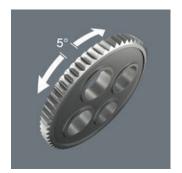

### Low return angle

The reversible ratchet with 72 finepitched teeth has a low return angle of only 5°. This short stroke allows fast and precise work in all types of installation.