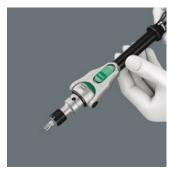

# Simple direction change

All Zyklop Speed ratchets feature a thumbwheel that can be used to quickly and easily switch between clockwise and anticlockwise rotation, at any position. No complicated handling, no loss of time!