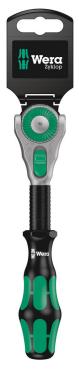

The Zyklop Speed Ratchet, 3/8"

**EAN:** 4013288128041 **Size:** 200x35x35 mm

Part number:05073261001Weight:329 gArticle number:8000 B SB SiSCountry of origin:CZ

Customs tariff 82041100

number:

- Fine-tooth design allows a small return angle of 5°
- Freely pivoting ratchet head, push button release and left/right switchover
- Flywheel design and easy-to-grip free-turning sleeve for very high working speeds
- The Wera Zyklop Speed ratchet combines the advantages of five different types of ratchet in one. And it is a really fast mover
- Can also be used as a screwdriver

# 8000 B SB Zyklop Speed Ratchet with 3/8" drive, 3/8" x 199 mm

The Zyklop Speed Ratchet, 3/8"