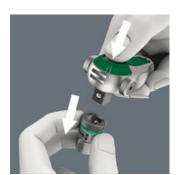

## **Pivots freely**

The ratchet head pivots freely and can be locked into any defined position by using the slide switch that is positioned on either side. It is even possible to work in very confined and difficult-to-access areas with enhanced hand clearance. The predefined locking at 0°, 15° and 90°, both to the right and left, ensure safe working without any slipping of the ratchet head.

#### **Ball lock**

The ball lock holds the sockets and attachments securely, ensuring safe working. A changeover into any predefined position is completed by simply pressing the release button - this is even the case in the 90° position.